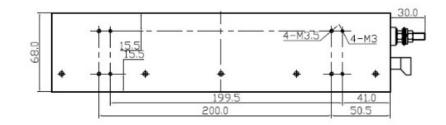

-p                             |
| Inlet Stability                 | ±0.1%                                |
| Load Stability                  | ±0.3%                                |
| Efficiency                      | 89%                                  |
| Adjustable range for DC Voltage | 43V~54V                              |
| AC Input Voltage                | 90~132V/180~264VAC Slected by Switch |
| AC Input Current                | 17.5A/115VAC 9A/230VAC               |
| Working Temperature             | -10~50°C                             |
| Safety Standards                | GB4943, UL60950, EN60950             |
| EMC Standards                   | GB9254, 55022, ClassB                |
| Weight                          | 2.5kg                                |

## Dimensions:





**SKYSMotor**