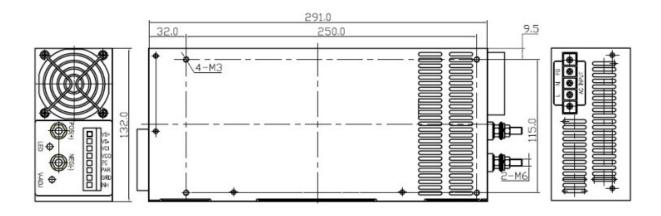

|
| Inlet Stability                 | ±0.1%                                |
| Load Stability                  | ±0.3%                                |
| Efficiency                      | 89%                                  |
| Adjustable range for DC Voltage | 43V~54V                              |
| AC Input Voltage                | 90~132V/180~264VAC Slected by Switch |
| AC Input Current                | 17.5A/115VAC 9A/230VAC               |
| Working Temperature             | -10~50°C                             |
| Safety Standards                | GB4943, UL60950, EN60950             |
| EMC Standards                   | GB9254, 55022, ClassB                |
| Weight                          | 2.5kg                                |

## Dimensions:





**SKYSMotor**